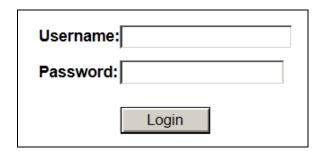

Setup Network LAN Address 10.10.19.160 (example)

After you enter the IP Address on your browser, you will see the receiver's log in screen:

Login info:

Username: tech

Password: Use your Affiliate NMS (myxdsreceiver.westwoodone.com) password OR you can use the receiver's daily password (Setup > Serial # > PWD).