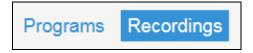

Once you are in the receiver's status screen, click on the **Programming** tab:

Once you are in the Programming area, click on the **Recordings** tab:

Once you are in the Recordings area, you will see a list of all the recorded program content saved on the receiver: