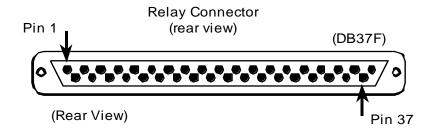

## **XDS Pro Receiver Netcue Relay Pinouts**

| Relay 01Pins 1 & 20  |
|----------------------|
| Relay 02Pins 2 & 21  |
| Relay 03Pins 3 & 22  |
| Relay 04Pins 4 & 23  |
| Relay 05Pins 6 & 25  |
| Relay 06Pins 7 & 26  |
| Relay 07Pins 8 & 27  |
| Relay 08Pins 9 & 28  |
| Relay 09Pins 11 & 29 |
| Relay 10Pins 12 & 30 |
| Relay 11Pins 13 & 31 |
| Relay 12Pins 14 & 32 |
| Relay 13Pins 16 & 34 |
| Relay 14Pins 17 & 35 |
| Relay 15Pins 18 & 36 |
| Relay 16Pins 19 & 37 |

IMPORTANT: DO NOT connect your automation device to PINS 5, 10, 15, 24 or 33. PINS 5, 10 and 24 are receiver chassis grounds. PINS 15 and 33 are serial connections for the Netcue serial data stream. Your relays will not function properly if you wire to these pins.